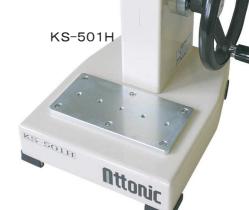

## **《∼500N** type》 Combination Type:

· Push Pull Tester

AP-、MP-、MPS-、MPC-

· Digital Force Gauge

ARF-02、05、1∼50

KS-501E

|                                |                                                   | _                               |
|--------------------------------|---------------------------------------------------|---------------------------------|
| Name of articles               | Motorized/Vertical type                           | Manual/Vertical type            |
| Model                          | KS-501E                                           | KS-501H                         |
| Max. Load                      | 500N                                              | 500N                            |
| Max. Stroke                    | 150mm                                             | 150mm                           |
| Feed Pitch                     | _                                                 | 2.0mm/1rev.                     |
| Speed                          | 5~200mm/min(High speed 100mm/min)                 | _                               |
| Weight                         | About 13kg                                        | About 9kg                       |
| Drive system                   | DC brushless motor                                | Steering wheel manual operation |
| Power-supply voltage           | AC100V~240V                                       | _                               |
| Size mm(length × side × depth) | $540 \times 225 \times 275$ (include projections) | 455 × 200 × 250                 |