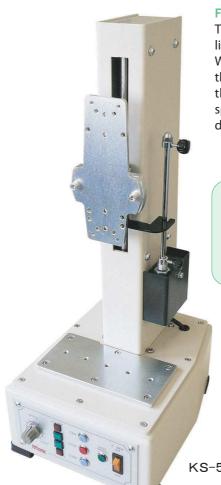

## **《∼500N** type》 Combination Type:

· Push Pull Tester

AP-、MP-、MPS-、MPC-

· Digital Force Gauge

ARF-02、05、1∼50

KS-501E

|                                |                                                   | _                               |
|--------------------------------|---------------------------------------------------|---------------------------------|
| Name of articles               | Motorized/Vertical type                           | Manual/Vertical type            |
| Model                          | KS-501E                                           | KS-501H                         |
| Max. Load                      | 500N                                              | 500N                            |
| Max. Stroke                    | 150mm                                             | 150mm                           |
| Feed Pitch                     | _                                                 | 2.0mm/1rev.                     |
| Speed                          | 5~200mm/min(High speed 100mm/min)                 | _                               |
| Weight                         | About 13kg                                        | About 9kg                       |
| Drive system                   | DC brushless motor                                | Steering wheel manual operation |
| Power-supply voltage           | AC100V~240V                                       | _                               |
| Size mm(length × side × depth) | $540 \times 225 \times 275$ (include projections) | 455 × 200 × 250                 |