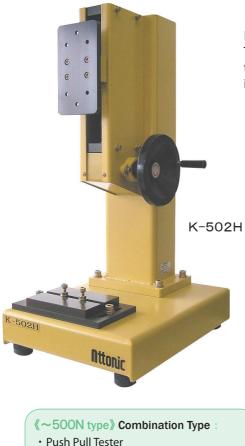

Pushed

Pulled

Manual Electric

Push-pull tester in the photograph is an optional.

| Name of articles | Motorized/Vertical type               | Manual/Vertical type |
|------------------|---------------------------------------|----------------------|
| Model            | K-502E                                | K-502H               |
| Max. Load        | 2KN                                   | 2KN                  |
| Max. Stroke      | 150mm                                 | 150mm                |
| Feed Pitch       | —                                     | 0.5mm/1rev.          |
| Speed            | $5\sim$ 50mm/min(High speed 50mm/min) | _                    |
| Weight           | About 70kg                            | About 65kg           |
| Length           | 757mm                                 | 722mm                |