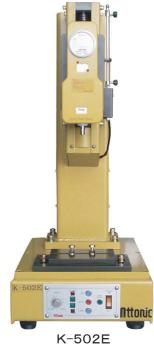

Pushed

Pulled

Manual Electric

Push-pull tester in the photograph is an optional.

| Name of articles | Motorized/Vertical type               | Manual/Vertical type |
|------------------|---------------------------------------|----------------------|
| Model            | K-502E                                | K-502H               |
| Max. Load        | 2KN                                   | 2KN                  |
| Max. Stroke      | 150mm                                 | 150mm                |
| Feed Pitch       | —                                     | 0.5mm/1rev.          |
| Speed            | $5\sim$ 50mm/min(High speed 50mm/min) | _                    |
| Weight           | About 70kg                            | About 65kg           |
| Length           | 757mm                                 | 722mm                |