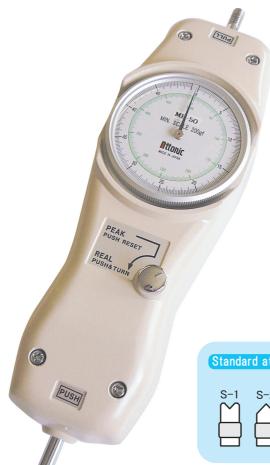

## Standard type Push-pull tester MP series

W scale of Kg unit and N unit Main part is a product made from aluminum die-casting. Handy style measuring instrument.

\*one years warranty for only MP-series

\*The example of test use
Operation power test of a switch
Strength test of solder
Opening and closing power test of a door
Destructive test op plastic etc

| Standard attachments | S-7 |
|----------------------|-----|
| S-1 S-2 S-3 S-4 S-5  |     |
| S-6                  |     |
|                      |     |